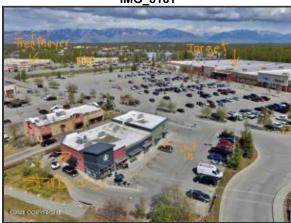

Directions: Located at the intersection of E Parks Highway and E Palmer-Wasilla Highway adjacent to Target.

Public Remarks: Superior Class A retail center in the heart of Wasilla adjacent to Target and Walgreens and in the same mall as Starbucks. Approx. 1,083sf. Offered at \$3.15psf plus CAMs of \$.61psf =\$4.072.08 monthly. High ceilings, 2 bathrooms, office, rear door, customer service counter. Minimum 5-year lease term preferred. Subject to any use restrictions of the mall. Sorry no marijuana or related products,

adult stores or restaurants or coffee shops. Unit is vacant and easy to see.

IMG\_5565

IMG\_5573

IMG\_5568

IMG\_5571

IMG\_8162

IMG\_8161

1771 E Parks Hwy - site plan