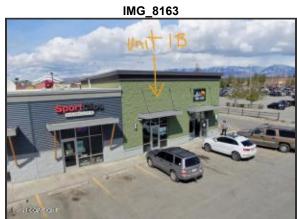

Directions: Located at the intersection of E Parks Highway and E Palmer-Wasilla Highway adjacent to Target.

Public Remarks: Superior Class A retail center in the heart of Wasilla adjacent to Target and Walgreens and in the same mall as Starbucks. Approx. 1,083sf. Offered at \$3.15psf plus CAMs of \$.61psf =\$4.072.08 monthly. High ceilings, 2 bathrooms, office, rear door, customer service counter. Minimum 5-year lease term preferred. Subject to any use restrictions of the mall. Sorry no marijuana or related products,

adult stores or restaurants or coffee shops. Unit is vacant and easy to see.

IMG\_5565

IMG\_5573

IMG\_5568

IMG\_5571

IMG\_8162

IMG\_8161

1771 E Parks Hwy - site plan