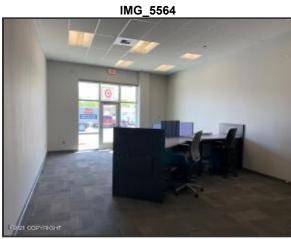

Directions: Located at the intersection of E Parks Highway and E Palmer-Wasilla Highway adjacent to Target.

Public Remarks: Superior Class A retail center in the heart of Wasilla adjacent to Target and Walgreens and in the same mall as Starbucks. Approx. 1,083sf. Offered at \$3.15psf plus CAMs of \$.61psf =\$4.072.08 monthly. High ceilings, 2 bathrooms, office, rear door, customer service counter. Minimum 5-year lease term preferred. Subject to any use restrictions of the mall. Sorry no marijuana or related products,

adult stores or restaurants or coffee shops. Unit is vacant and easy to see.

IMG\_5565

IMG\_5573

IMG\_5568

IMG\_5571

IMG\_8162

IMG\_8161

1771 E Parks Hwy - site plan