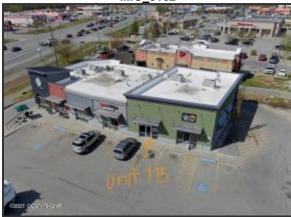

Directions: Located at the intersection of E Parks Highway and E Palmer-Wasilla Highway adjacent to Target.

Public Remarks: Superior Class A retail center in the heart of Wasilla adjacent to Target and Walgreens and in the same mall as Starbucks. Approx. 1,083sf. Offered at \$3.15psf plus CAMs of \$.61psf =\$4.072.08 monthly. High ceilings, 2 bathrooms, office, rear door, customer service counter. Minimum 5-year lease term preferred. Subject to any use restrictions of the mall. Sorry no marijuana or related products,

adult stores or restaurants or coffee shops. Unit is vacant and easy to see.

IMG\_5565

IMG\_5573

IMG\_5568

IMG\_5571

IMG\_8162

IMG\_8161

1771 E Parks Hwy - site plan