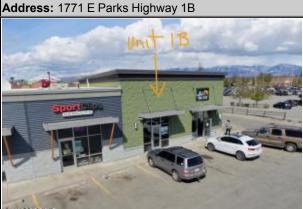

Directions: Located at the intersection of E Parks Highway and E Palmer-Wasilla Highway adjacent to Target.

Public Remarks: Superior Class A retail center in the heart of Wasilla adjacent to Target and Walgreens and in the same mall as Starbucks. Approx. 1,083sf. Offered at \$3.15psf plus CAMs of \$.61psf =\$4.072.08 monthly. High ceilings, 2 bathrooms, office, rear door, customer service counter. Minimum 5-year lease term preferred. Subject to any use restrictions of the mall. Sorry no marijuana or related products,

adult stores or restaurants or coffee shops. Unit is vacant and easy to see.

IMG\_5565

IMG\_5573

IMG\_5568

IMG\_5571

IMG\_8162

IMG\_8161

1771 E Parks Hwy - site plan